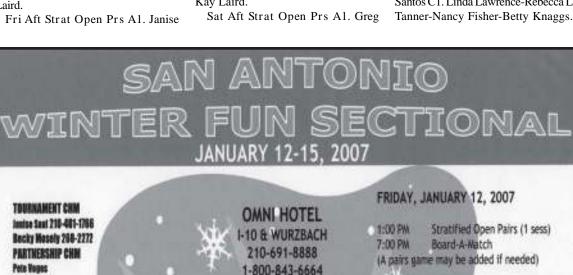

**DISTRICT 16 TOURNAMENTS** NOVEMBER San Antonio 9-12 Dallas 9-12 17-19 Houston 299er, p.12 **DECEMBER** South Padre Island 1-3 San Antonio (Bailey's), p.11 7-10 Dallas 49er, p.13 9-10 JANUARY 4-7 Austin, p.15 District NAP Finals (Austin), p.15 4-7 Unit 174 STaC 8-14 San Antonio, p.10 12-15 19-21 Harlingen, p.6 Richardon (Dallas), p.9 25-28 **FEBRUARY** HOUSTON REGIONAL, p.16 5-11 Ajijic 15-18 Rockport 16-18 23-25 San Angelo Arlington 23-25 MARCH Temple 2-4 McAllen 2-4 Austin NLM 24-25 **APRIL** Kerrville 12-15 Houston 13-15 Other Upcoming Events Spring NABC (St. Louis, MO) March 8-18 Cavendish Invitational (Las Vegas, NV) May 9-13 http://www.d16acbl.org/d16sch.html